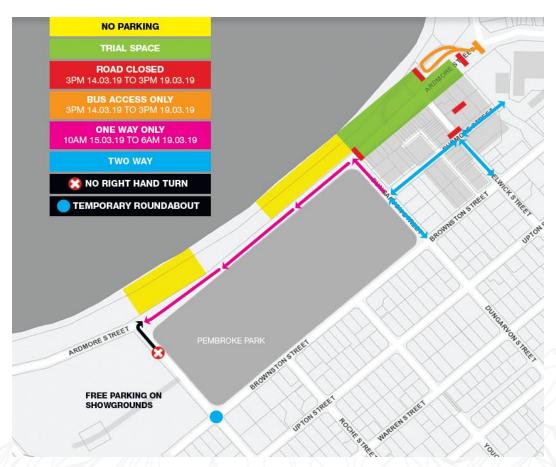

#### **Purpose of Wanaka Activation Trial:**

- Physically test proposed Masterplan options
- Stimulate community discussion and feedback
- Allow the community to imagine what the future town centre could look like

#### **Lessons Learnt**

- Physical trials stimulate debate and flush out stakeholders
- Allow enough lead in time
- Engage with directly affected parties early on