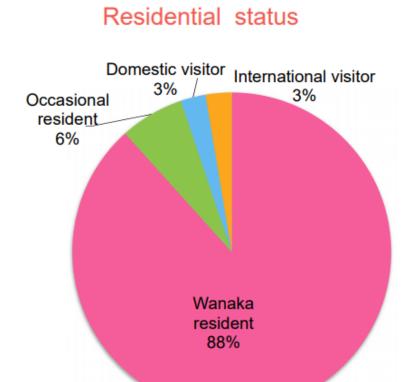

|
| Feb/Mar 2019   | Stakeholder and community engagement: options                                       |
|                | Option development (including physical trials) and option shortlisting)             |
| Nov/Dec 2018   | Long list workshop (town centre and wider Wanaka area)                              |
|                | Master plan Vision Confirm Strategic Case                                           |
|                | Early stakeholder engagement (July)  Early stakeholder engagement (July)            |



#### **Purpose of Wanaka Activation Trial:**

- Physically test proposed Masterplan options
- Stimulate community discussion and feedback
- Allow the community to imagine what the future town centre could look like





































#### **Lessons Learnt**

- Physical trials stimulate debate and flush out stakeholders
- Allow enough lead in time
- Engage with directly affected parties early on